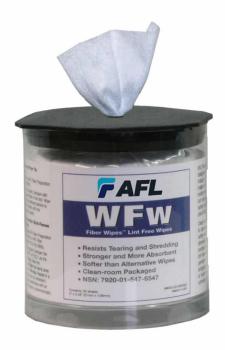

### Description

Specifically designed to lift and trap common contaminants found in fiber optic installations, AFL FiberWipes provide superior cleaning results from material that is stronger and more absorbent, yet softer than traditional cellulose wipes. Packaged in a clean room, the fabric is fully optical quality grade. FiberWipes are available in rugged mini-tubs (90 wipes) or in hermetically sealed individual packages (FiberAide 1), and are the perfect size for tool kits and test kits. WFW FiberWipes:

- Small package footprint ideal for laboratory and field use
- Rugged 90-wipe mini-tub keeps wipes clean and dry prior to use
- Hexagonal cover minimizes rolling distance when dropped
- Solvent safe wipes may be moistened to provide wet / dry cleaning
- Instructions for use on the side of the tub