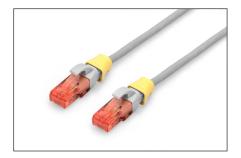

## Color clips for RJ 45 cable color yellow, 100 pcs. pack

Color-clips for patch cables simplify cable identification in networking. These boots, available in various colors, help organize cables based on their functions or destinations. This enhances efficiency, reducing the likelihood of errors during installation and maintenance. Quick troubleshooting is facilitated, as technicians can easily identify and trace specific cables. Additionally, the standardized color-coding system supports scalability, allowing for the seamless integration of new cables as networks expand. Beyond functionality, the use of color-coded boots contributes to a professional and organized