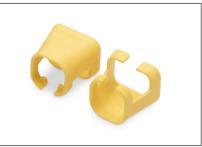

## Color clips for RJ 45 cable color yellow, 100 pcs. pack

Color-clips for patch cables simplify cable identification in networking. These boots, available in various colors, help organize cables based on their functions or destinations. This enhances efficiency, reducing the likelihood of errors during installation and maintenance. Quick troubleshooting is facilitated, as technicians can easily identify and trace specific cables. Additionally, the standardized color-coding system supports scalability, allowing for the seamless integration of new cables as networks expand. Beyond functionality, the use of color-coded boots contributes to a professional and organized

- Color: Yellow
- AWG 24/7 27/7
- Compatibility: CAT 5e CAT 6A patch cables
- Material: PVC
- RJ45 boot
- 100 pcs. Yellow color

| Logistics                    |                 |                |               |               |                |           |
|------------------------------|-----------------|----------------|---------------|---------------|----------------|-----------|
|                              | Number<br>(pcs) | Weight<br>(kg) | Depth<br>(cm) | Width<br>(cm) | Height<br>(cm) | cm³       |
| Packaging Unit Carton        | 10000           | 3.00           | 24.00         | 30.00         | 36.00          | 25,920.00 |
| Packaging Unit Inside        | 1               | 0.00           | 0.00          | 0.00          | 0.00           | 0.00      |
| Packaging Unit Single        | 1               | 0.00           | 12.00         | 10.00         | 2.00           | 240.00    |
| Net single without Packaging | 1               | 0.00           | 1.20          | 1.10          | 1.10           | 0.00      |