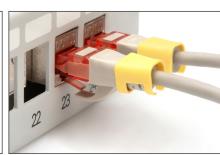

## Color clips for RJ 45 cable color yellow, 100 pcs. pack

Color-clips for patch cables simplify cable identification in networking. These boots, available in various colors, help organize cables based on their functions or destinations. This enhances efficiency, reducing the likelihood of errors during installation and maintenance. Quick troubleshooting is facilitated, as technicians can easily identify and trace specific cables. Additionally, the standardized color-coding system supports scalability, allowing for the seamless integration of new cables as networks expand. Beyond functionality, the use of color-coded boots contributes to a professional and organized

appearance in networking environments.

Color clips for patch cable offer an efficient way to manage and identify cables in networking systems. They contribute to a well-organized, and easily maintainable infrastructure.