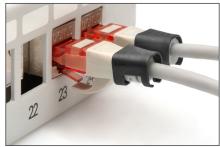

## Color clips for RJ 45 cable color black, 100 pcs. pack

Color-clips for patch cables simplify cable identification in networking. These boots, available in various colors, help organize cables based on their functions or destinations. This enhances efficiency, reducing the likelihood of errors during installation and maintenance. Quick troubleshooting is facilitated, as technicians can easily identify and trace specific cables. Additionally, the standardized color-coding system supports scalability, allowing for the seamless integration of new cables as networks expand. Beyond functionality, the use of color-coded boots contributes to a professional and organized

appearance in networking environments.

Color clips for patch cable offer an efficient way to manage and identify cables in networking systems. They contribute to a well-organized, and easily maintainable infrastructure.