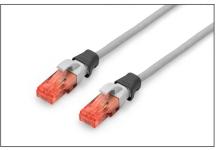

## Color clips for RJ 45 cable color black, 100 pcs. pack

Color-clips for patch cables simplify cable identification in networking. These boots, available in various colors, help organize cables based on their functions or destinations. This enhances efficiency, reducing the likelihood of errors during installation and maintenance. Quick troubleshooting is facilitated, as technicians can easily identify and trace specific cables. Additionally, the standardized color-coding system supports scalability, allowing for the seamless integration of new cables as networks expand. Beyond functionality, the use of color-coded boots contributes to a professional and organized

appearance in networking environments.

Color clips for patch cable offer an efficient way to manage and identify cables in networking systems. They contribute to a well-organized, and easily maintainable infrastructure.