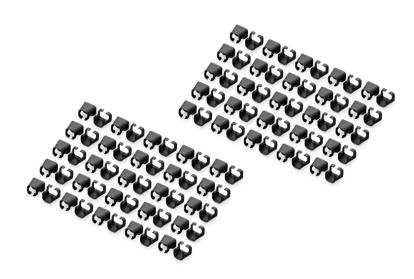

## **DIGITUS Color clips for Patch cable - Black**

A-CC-BL EAN 4016032491019

## Color clips for RJ 45 cable color black, 100 pcs. pack

Color-clips for patch cables simplify cable identification in networking. These boots, available in various colors, help organize cables based on their functions or destinations. This enhances efficiency, reducing the likelihood of errors during installation and maintenance. Quick troubleshooting is facilitated, as technicians can easily identify and trace specific cables. Additionally, the standardized color-coding system supports scalability, allowing for the seamless integration of new cables as networks expand. Beyond functionality, the use of color-coded boots contributes to a professional and organized