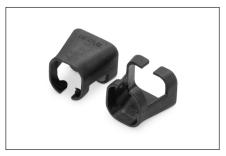

## Color clips for RJ 45 cable color black, 100 pcs. pack

Color-clips for patch cables simplify cable identification in networking. These boots, available in various colors, help organize cables based on their functions or destinations. This enhances efficiency, reducing the likelihood of errors during installation and maintenance. Quick troubleshooting is facilitated, as technicians can easily identify and trace specific cables. Additionally, the standardized color-coding system supports scalability, allowing for the seamless integration of new cables as networks expand. Beyond functionality, the use of color-coded boots contributes to a professional and organized

- Color: Black
- AWG 24/7 27/7
- Compatibility: CAT 5e CAT 6A patch cables
- Material: PVC
- RJ45 boot
- 100 pcs. Black color

| Logistics                    |                 |                |               |               |                |           |
|------------------------------|-----------------|----------------|---------------|---------------|----------------|-----------|
|                              | Number<br>(pcs) | Weight<br>(kg) | Depth<br>(cm) | Width<br>(cm) | Height<br>(cm) | cm³       |
| Packaging Unit Carton        | 10000           | 3.00           | 24.00         | 30.00         | 36.00          | 25,920.00 |
| Packaging Unit Inside        | 1               | 0.00           | 0.00          | 0.00          | 0.00           | 0.00      |
| Packaging Unit Single        | 1               | 0.00           | 12.00         | 10.00         | 2.00           | 240.00    |
| Net single without Packaging | 1               | 0.00           | 1.20          | 1.10          | 1.10           | 0.00      |