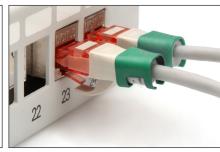

## Color clips for RJ 45 cable color green, 100 pcs. pack

Color-clips for patch cables simplify cable identification in networking. These boots, available in various colors, help organize cables based on their functions or destinations. This enhances efficiency, reducing the likelihood of errors during installation and maintenance. Quick troubleshooting is facilitated, as technicians can easily identify and trace specific cables. Additionally, the standardized color-coding system supports scalability, allowing for the seamless integration of new cables as networks expand. Beyond functionality, the use of color-coded boots contributes to a professional and organized

appearance in networking environments.

Color clips for patch cable offer an efficient way to manage and identify cables in networking systems. They contribute to a well-organized, and easily maintainable infrastructure.