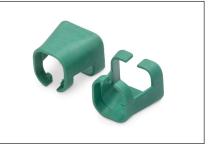

## Color clips for RJ 45 cable color green, 100 pcs. pack

Color-clips for patch cables simplify cable identification in networking. These boots, available in various colors, help organize cables based on their functions or destinations. This enhances efficiency, reducing the likelihood of errors during installation and maintenance. Quick troubleshooting is facilitated, as technicians can easily identify and trace specific cables. Additionally, the standardized color-coding system supports scalability, allowing for the seamless integration of new cables as networks expand. Beyond functionality, the use of color-coded boots contributes to a professional and organized

- · Color: Green
- AWG 24/7 27/7
- Compatibility: CAT 5e CAT 6A patch cables
- Material: PVC
- · RJ45 boot
- 100 pcs. Green color

| Logistics                    |                 |                |               |               |                |           |
|------------------------------|-----------------|----------------|---------------|---------------|----------------|-----------|
|                              | Number<br>(pcs) | Weight<br>(kg) | Depth<br>(cm) | Width<br>(cm) | Height<br>(cm) | cm³       |
| Packaging Unit Carton        | 10000           | 3.00           | 24.00         | 30.00         | 36.00          | 25,920.00 |
| Packaging Unit Inside        | 1               | 0.00           | 0.00          | 0.00          | 0.00           | 0.00      |
| Packaging Unit Single        | 1               | 0.00           | 12.00         | 10.00         | 2.00           | 240.00    |
| Net single without Packaging | 1               | 0.00           | 1.20          | 1.10          | 1.10           | 0.00      |