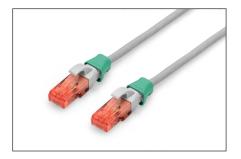

## Color clips for RJ 45 cable color green, 100 pcs. pack

Color-clips for patch cables simplify cable identification in networking. These boots, available in various colors, help organize cables based on their functions or destinations. This enhances efficiency, reducing the likelihood of errors during installation and maintenance. Quick troubleshooting is facilitated, as technicians can easily identify and trace specific cables. Additionally, the standardized color-coding system supports scalability, allowing for the seamless integration of new cables as networks expand. Beyond functionality, the use of color-coded boots contributes to a professional and organized

appearance in networking environments.

Color clips for patch cable offer an efficient way to manage and identify cables in networking systems. They contribute to a well-organized, and easily maintainable infrastructure.